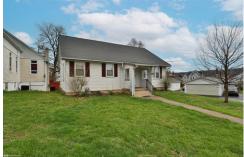

## Remarks

Solid Investment! Many opportunities await for this multi unit property! One deed with an approximate 5,000 square foot building that was previously used as a church and a separate single family home. The main level of the building offers ADA complaint entrance ramp a large vestibule, two ADA compliant restrooms, large gathering area and full kitchen with dining & event space! Lower level walk out with metal exit doors and signage boasts 5+ separate office spaces and two additional restrooms! 20 parking spaces! There is also a camper hookup to the rear of the building! Roof is to be replaced in the near future! Separate Cape Cod style home of approximately 1,500 square feet can be used as a rental or owner occupied space! Inside you will find an open family room with hardwood floors and large kitchen with breakfast nook! Three bedrooms and a full bath with soaking tub/shower! Full basement with plenty of room for storage and laundry room! One car garage and off street parking! This property provides many options! Check with zoning for all uses! Property survey is attached and updated deed description.