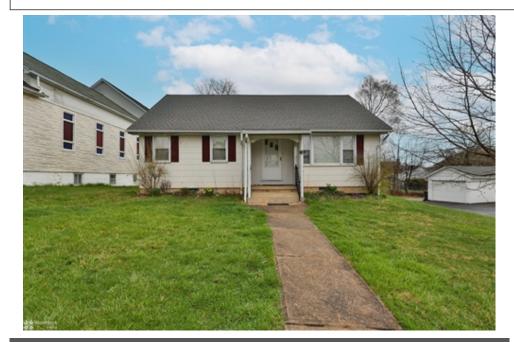

## Remarks

Solid Investment! Many opportunities await for this multi unit property! One deed with an approximate 5,000 square foot building that was previously used as a church and a separate single family home. The main level of the building offers ADA complaint entrance ramp a large vestibule, two ADA compliant restrooms, large gathering area and full kitchen with dining & event space! Lower level walk out with metal exit doors and signage boasts 5+ separate office spaces and two additional restrooms! 20 parking spaces! There is also a camper hookup to the rear of the building! Roof is to be replaced in the near future! Separate Cape Cod style home of approximately 1,500 square feet can be used as a rental or owner occupied space! Inside you will find an open family room with hardwood floors and large kitchen with breakfast nook! Three bedrooms and a full bath with soaking tub/shower! Full basement with plenty of room for storage and laundry room! One car garage and off street parking! This property provides many options! Check with zoning for all uses! Property survey is attached and updated deed description.