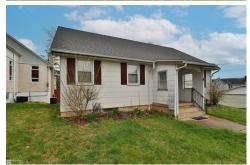

## Remarks

Solid Investment! Many opportunities await for this multi unit property! One deed with an approximate 5,000 square foot building that was previously used as a church and a separate single family home. The main level of the building offers ADA complaint entrance ramp a large vestibule, two ADA compliant restrooms, large gathering area and full kitchen with dining & event space! Lower level walk out with metal exit doors and signage boasts 5+ separate office spaces and two additional restrooms! 20 parking spaces! There is also a camper hookup to the rear of the building! Roof is to be replaced in the near future! Separate Cape Cod style home of approximately 1,500 square feet can be used as a rental or owner occupied space! Inside you will find an open family room with hardwood floors and large kitchen with breakfast nook! Three bedrooms and a full bath with soaking tub/shower! Full basement with plenty of room for storage and laundry room! One car garage and off street parking! This property provides many options! Check with zoning for all uses! Property survey is attached and updated deed description.